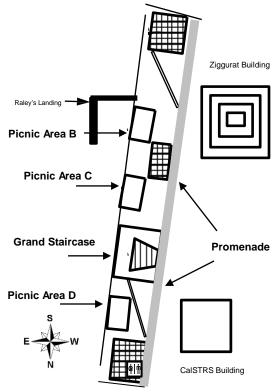

## **River Walk Park**

| River Walk Park Rental Fees       |  |                                 |  |  |  |  |  |
|-----------------------------------|--|---------------------------------|--|--|--|--|--|
| Security Deposit<br>(refundable)  |  | Varies per<br>event             |  |  |  |  |  |
| Facility Attendant<br>(if needed) |  | \$30.00/hr.*                    |  |  |  |  |  |
| Hourly Fee (per area*)            |  | Hourly rate varies<br>per event |  |  |  |  |  |
| Promenade                         |  | \$50.00/hr.*                    |  |  |  |  |  |
| Grand Staircase                   |  | \$50.00/hr.*                    |  |  |  |  |  |
| Picnic Area B                     |  | \$10.00/hr.*                    |  |  |  |  |  |
| Picnic Area C                     |  | \$10.00/hr.*                    |  |  |  |  |  |
| Picnic Area D                     |  | \$10.00/hr.*                    |  |  |  |  |  |